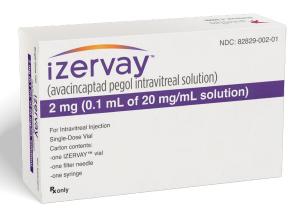

#### **Product description**

IZERVAY is a clear to slightly opalescent, colorless to slightly yellow solution in a single-dose vial.

#### **NDC**

10-digit: 82829-002-01 11-digit: 82829-0002-01

## IZERVAY is available as a single unit, including:

- One single-dose vial
- One sterile 5-micron filter needle
- One sterile 1-mL Luer Lock syringe with a 0.1-mL dose mark